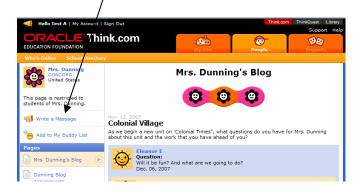

## Click on People

Here you can add to your Buddy List by \_ searching in the School

If I wanted to add Mrs. Purdy to My Buddy List, I search for her name and then select her name from the search.

Her Think.com page will come up and you want to Add Her to Your Buddies

You can also write a message to the person you are visiting. Remember this message has to be about/school!

Herald will let you know if you have successfully added to My Buddy List

Click back on your People Tab and you'll be back to where you want to be

You Can Also go to your School Directory and Visit People's Site

Think.com

This document was created with Win2PDF available at <a href="http://www.win2pdf.com">http://www.win2pdf.com</a>. The unregistered version of Win2PDF is for evaluation or non-commercial use only. This page will not be added after purchasing Win2PDF.