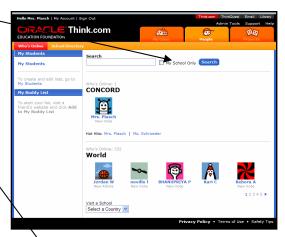

## Click on People

Here you can add to your Buddy List by \_ searching in the School

If I wanted to add Mrs. Purdy to My Buddy List, I search for her name and then select her name from the search.

Her Think.com page will come up and you want to Add Her to Your Buddies

You Can Also go to your School Directory and Visit People's Site

Think.com

This document was created with Win2PDF available at <a href="http://www.win2pdf.com">http://www.win2pdf.com</a>. The unregistered version of Win2PDF is for evaluation or non-commercial use only. This page will not be added after purchasing Win2PDF.