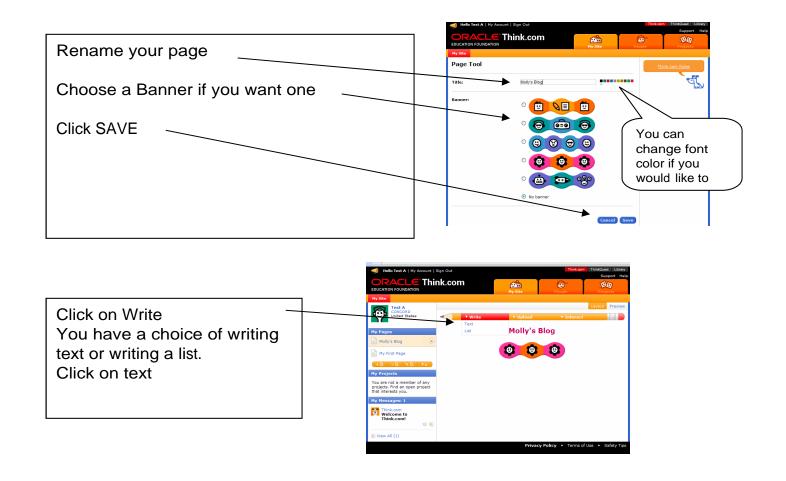

## **Student Directions**

- 1. Go to Think.com
- 2. Enter the Username and Password your teacher gave you.

Username:\_\_\_\_\_

Password:\_\_\_\_\_

3. Read the Rules Very Carefully before clicking OK!

4. Here is the template for your new Blog!

You can Edit, Delete and/or Move your entry from this Front Page Menu

Next, go to UPLOAD

Here you can Upload a File, Multimedia or Pictures

Now click on Interact

Here you can create a Vote, Message Board, Debate, Ask Me or Brainstorm. Each of these buttons allows people visiting your Blog to respond to your question.