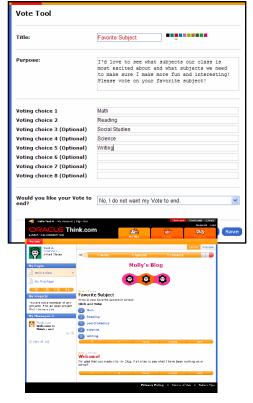

Let's post a VOTE- click on Vote

Lets do a favorite subject vote!

In the **PURPOSE** ask people what their favorite subject is.

In the **Voting Choices** write the options people have to vote on Click **SAVE** 

You should see your vote on your Blog

You can also change the order of your Blog with the up and down arrows

After people vote, it will produce a graph of results!

There are two more tabs on the top of the screen