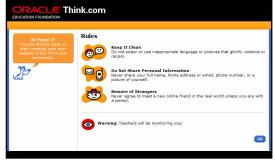

## **Student Directions**

- 1. Go to Think.com
- 2. Enter the Username and Password your teacher gave you.

Username:\_\_\_\_\_

Password:\_\_\_\_\_

3. Read the Rules Very Carefully before clicking OK!

4. Here is the template for your new Blog!