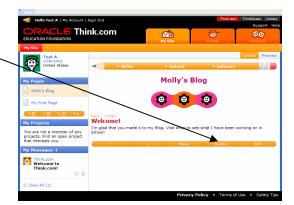

## **Student Directions**

- 1. Go to Think.com
- 2. Enter the Username and Password your teacher gave you.

Username:\_\_\_\_\_

Password:\_\_\_\_\_

3. Read the Rules Very Carefully before clicking OK!

4. Here is the template for your new Blog!

You can Edit, Delete and/or Move your entry from this Front Page Menu

Next, go to UPLOAD

Here you can Upload a File, Multimedia or Pictures

Now click on Interact

Here you can create a Vote, Message Board, Debate, Ask Me or Brainstorm. Each of these buttons allows people visiting your Blog to respond to your question.