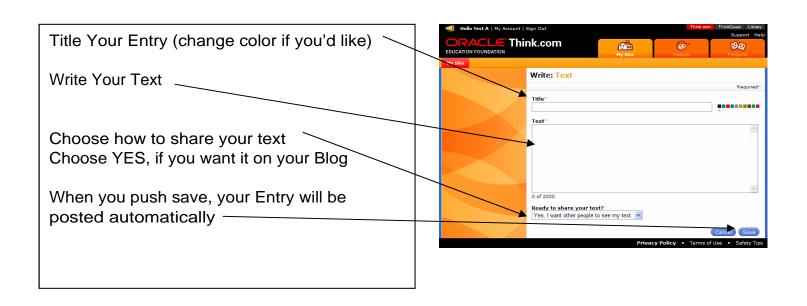

You can Edit, Delete and/or Move your entry from this Front Page Menu

Next, go to UPLOAD

Here you can Upload a File, Multimedia or Pictures

Now click on Interact

Here you can create a Vote, Message Board, Debate, Ask Me or Brainstorm. Each of these buttons allows people visiting your Blog to respond to your question.