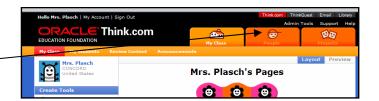

## **Student Directions**

- 1. Go to Think.com
- 2. Enter the Username and Password your teacher gave you.

Username:\_\_\_\_\_

Password:\_\_\_\_\_

3. Read the Rules Very Carefully before clicking OK!

4. Here is the template for your new Blog!

You can Edit, Delete and/or Move your entry from this Front Page Menu

Next, go to UPLOAD

Here you can Upload a File, Multimedia or Pictures

Now click on Interact

Here you can create a Vote, Message Board, Debate, Ask Me or Brainstorm. Each of these buttons allows people visiting your Blog to respond to your question.