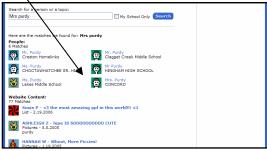

## Click on People

Here you can add to your Buddy List by \_ searching in the School

If I wanted to add Mrs. Purdy to My Buddy List, I search for her name and then select her name from the search.

Her Think.com page will come up and you want to Add Her to Your Buddies

You can also write a message to the person you are visiting. Remember this message has to be about/school!

Herald will let you know if you have successfully added to My Buddy List

Click back on your People Tab and you'll be back to where you want to be