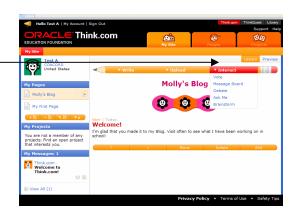

You can Edit, Delete and/or Move your entry from this Front Page Menu

Next, go to UPLOAD

Here you can Upload a File, Multimedia or Pictures

Now click on Interact

Here you can create a Vote, Message Board, Debate, Ask Me or Brainstorm. Each of these buttons allows people visiting your Blog to respond to your question.